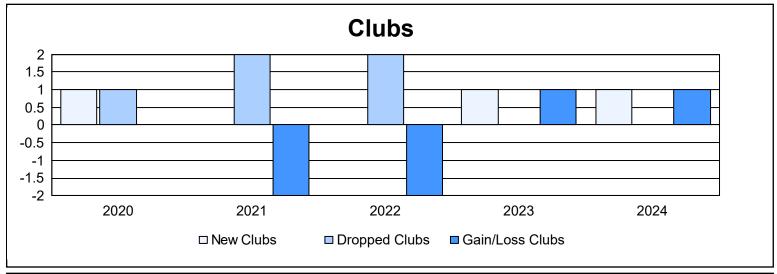

District 18 L

As of June 2024 Cumulative

| Year      | New<br>Clubs | Dropped<br>Clubs | Gain/<br>Loss<br>Clubs | New<br>Members | Charter<br>Members | Reinstate<br>Members | Transfer<br>Members | Total<br>Member<br>Added | Total<br>Members<br>Dropped | Gain/<br>Loss<br>Members |
|-----------|--------------|------------------|------------------------|----------------|--------------------|----------------------|---------------------|--------------------------|-----------------------------|--------------------------|
| 2019-2020 | 1            | 1                | 0                      | 111            | 25                 | 4                    | 6                   | 146                      | 128                         | 18                       |
| 2020-2021 | 0            | 2                | -2                     | 82             | 2                  | 4                    | 2                   | 90                       | 166                         | -76                      |
| 2021-2022 | 0            | 2                | -2                     | 175            | 2                  | 32                   | 5                   | 214                      | 176                         | 38                       |
| 2022-2023 | 1            | 0                | 1                      | 114            | 24                 | 4                    | 5                   | 147                      | 145                         | 2                        |
| 2023-2024 | 1            | 0                | 1                      | 102            | 23                 | 2                    | 5                   | 132                      | 151                         | -19                      |
| Average   | 1            | 1                | 0                      | 117            | 15                 | 9                    | 5                   | 146                      | 153                         | -7                       |